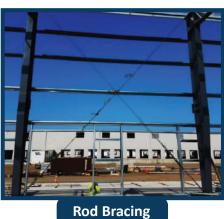

# BRACINGS OF PRE - ENGINEERED BUILDING

Bracing means Tie/Support/Chock used in roof and walls to transfer lateral loads like wind loads, earthquake load, crane load, mezzanine load or longitudinal loads to the foundations. There are different types of bracings in Pre-Engineered Building depends on different types and capacity of loads. It Provides stability to structure.