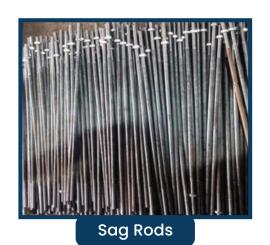

# COMPONENTS OF A PRE-ENGINEERED BUILDING

Anchor Bolts
High Strengt
Hardware

Self Drilling Screws

Color Coated Sheets For Wall Cladding

Bare Galvalume
Sheet for Roof

Polycarbonate Sheet for Natural Light

Deck Sheet for Mezzanine Floor