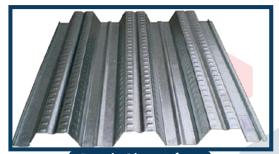

# COMPONENTS OF A PRE-ENGINEERED BUILDING

Anchor Bolts
High Strengt
Hardware

Self Drilling Screws

Color Coated Sheets For Wall Cladding

Bare Galvalume
Sheet for Roof

Polycarbonate Sheet for Natural Light

Deck Sheet for Mezzanine Floor