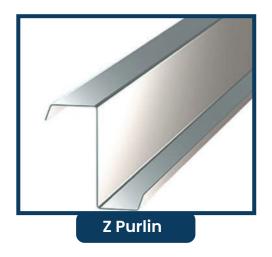

# COMPONENTS OF A PRE-ENGINEERED BUILDING

Anchor Bolts
High Strengt
Hardware

Self Drilling Screws

Color Coated Sheets For Wall Cladding

Bare Galvalume
Sheet for Roof

Polycarbonate Sheet for Natural Light

Deck Sheet for Mezzanine Floor