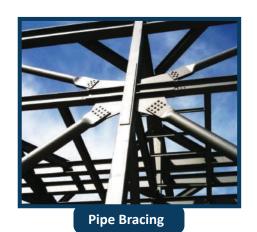

# BRACINGS OF PRE - ENGINEERED BUILDING

Bracing means Tie/Support/Chock used in roof and walls to transfer lateral loads like wind loads, earthquake load, crane load, mezzanine load or longitudinal loads to the foundations. There are different types of bracings in Pre-Engineered Building depends on different types and capacity of loads. It Provides stability to structure.