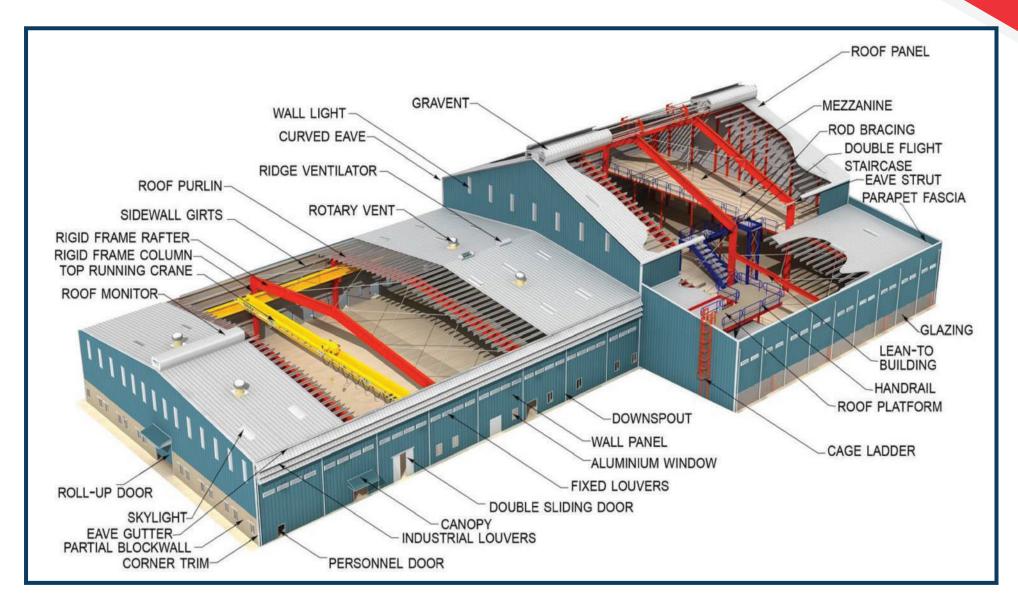

# COMPONENTS OF A PRE-ENGINEERED BUILDING

Anchor Bolts
High Strengt
Hardware

Self Drilling Screws

Color Coated Sheets For Wall Cladding

Bare Galvalume
Sheet for Roof

Polycarbonate Sheet for Natural Light

Deck Sheet for Mezzanine Floor

# BRACINGS OF PRE - ENGINEERED BUILDING

Bracing means Tie/Support/Chock used in roof and walls to transfer lateral loads like wind loads, earthquake load, crane load, mezzanine load or longitudinal loads to the foundations. There are different types of bracings in Pre-Engineered Building depends on different types and capacity of loads. It Provides stability to structure.

### **FLASHINGS AND TRIMS**