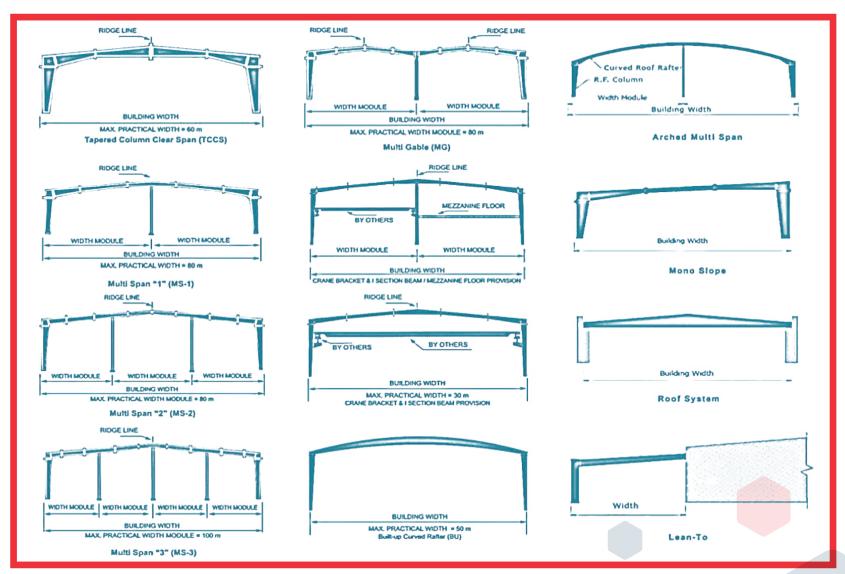

Roofing Accessories/Sheets and GI Purlin & Structural Steel. Our professionals design and develop these products with high precision using finest quality components and most advanced technology in order to meet the set industry quality norms. In addition, We also offer this range in customized versions as per the preferences laid by patrons.

## Mission

To establish new global benchmarks in the design and manufacture of steel building solutions, both in PEB and Structural Steel, while consistently providing our customers with exceptional customer service and delivering high-quality products.

### **VISION**

To be recognized as the global leader for the design, manufacture, supply and erection of Pre-Engineered Steel Buildings (PEB) and Structures/Sheeting.



# TYPES OF BUILDING IN PEB





# COMPONENTS OF A PRE-ENGINEERED BUILDING



















Anchor Bolts
High Strengt
Hardware

Self Drilling Screws

Color Coated Sheets For Wall Cladding



Bare Galvalume
Sheet for Roof



Polycarbonate Sheet for Natural Light



Deck Sheet for Mezzanine Floor

# BRACINGS OF PRE - ENGINEERED BUILDING



Bracing means Tie/Support/Chock used in roof and walls to transfer lateral loads like wind loads, earthquake load, crane load, mezzanine load or longitudinal loads to the foundations. There are different types of bracings in Pre-Engineered Building depends on different types and capacity of loads. It Provides stability to structure.









### **FLASHINGS AND TRIMS**









#### **HEAD ADDRESS**

Mechasteel Project Solutions Near Dwarka Saw Mill, Bhagwanganj, Sagar (M.P) – 47000