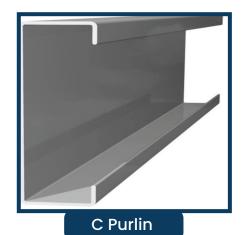

# COMPONENTS OF A PRE-ENGINEERED BUILDING

Anchor Bolts
High Strengt
Hardware

Self Drilling Screws

Color Coated Sheets For Wall Cladding

Bare Galvalume
Sheet for Roof

Polycarbonate Sheet for Natural Light

Deck Sheet for Mezzanine Floor