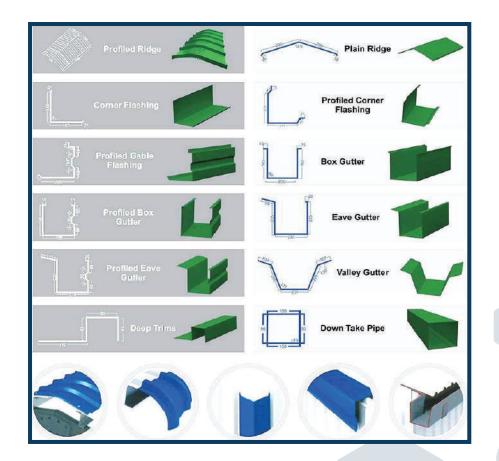

pply and erection of Pre-Engineered Steel Buildings (PEB) and Structures/Sheeting.



# TYPES OF BUILDING IN PEB





# COMPONENTS OF A PRE-ENGINEERED BUILDING



















Anchor Bolts
High Strengt
Hardware

Self Drilling Screws

Color Coated Sheets For Wall Cladding



Bare Galvalume
Sheet for Roof



Polycarbonate Sheet for Natural Light



Deck Sheet for Mezzanine Floor

# BRACINGS OF PRE - ENGINEERED BUILDING



Bracing means Tie/Support/Chock used in roof and walls to transfer lateral loads like wind loads, earthquake load, crane load, mezzanine load or longitudinal loads to the foundations. There are different types of bracings in Pre-Engineered Building depends on different types and capacity of loads. It Provides stability to structure.









### **FLASHINGS AND TRIMS**









#### **HEAD ADDRESS**

Mechasteel Project Solutions Near Dwarka Saw Mill, Bhagwanganj, Sagar (M.P) – 470002.

Website: www.mechasteelprojects.com

mechasteelprojects@gmail.com,

Email:

dharmesh@mechasteelprojects.com

Contact no: +91 89824 31897

### **PLANT ADDRESS**

1. PEB Unit: Plot No. 145 Sector A Mandideep Industrial area Dist. Raisen (M.P.)

GSTIN: 27BQLPP7899A1ZE

2. Sheeting & Purlin Unit: 186/11, MIDC, Kapsi, Nagpur 440035

GSTIN: 27BQLPP7899A1Z6