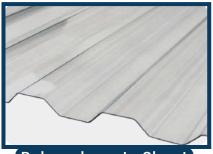

# COMPONENTS OF A PRE-ENGINEERED BUILDING

Anchor Bolts
High Strengt
Hardware

Self Drilling Screws

Color Coated Sheets For Wall Cladding

Bare Galvalume
Sheet for Roof

Polycarbonate Sheet for Natural Light

Deck Sheet for Mezzanine Floor