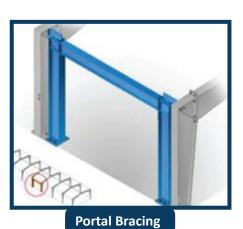

# BRACINGS OF PRE - ENGINEERED BUILDING

Bracing means Tie/Support/Chock used in roof and walls to transfer lateral loads like wind loads, earthquake load, crane load, mezzanine load or longitudinal loads to the foundations. There are different types of bracings in Pre-Engineered Building depends on different types and capacity of loads. It Provides stability to structure.