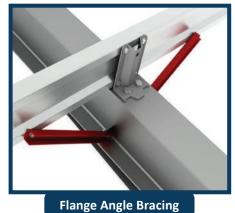

# BRACINGS OF PRE - ENGINEERED BUILDING

Bracing means Tie/Support/Chock used in roof and walls to transfer lateral loads like wind loads, earthquake load, crane load, mezzanine load or longitudinal loads to the foundations. There are different types of bracings in Pre-Engineered Building depends on different types and capacity of loads. It Provides stability to structure.